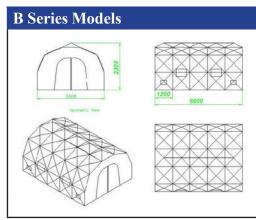

### **B** series shelter

- 6 X 5 X 2.3m
- Very popular model due to useable area.
- Can be deployed with 4 persons.
- Weight: 110kgs with insulation liner
- Can connect to all models to form large deployment area.
- Using 1AT models, a blackout entrance vestibule can be created.
- Can be made larger or smaller as per request