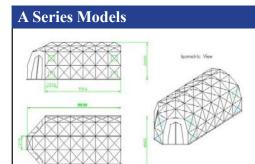

| A Series Models |                                                                                                                                                                                                                                                                       |
|-----------------|-----------------------------------------------------------------------------------------------------------------------------------------------------------------------------------------------------------------------------------------------------------------------|
| isometric View  | 1A model - 4.7m X 4.7m deployed Dome shaped, - 60kgs weight including insulation liner 2 to 3 persons to deploy - Can interconnect with other A series models                                                                                                         |
| tournet in View | <ul> <li>1AT model</li> <li>- 3m X 4.7m deployed with one open side.</li> <li>- 52kgs weight including insulation liner</li> <li>- 2 to 3 persons to deploy</li> <li>- Can serve as a doorway to a B series shelter, and connect to other A series models.</li> </ul> |
| Isometric View  | 2A model - 5.8m X 4.7m deployed Dome shaped, - 80kgs weight including insulation liner 3 to 4 persons to deploy - Can interconnect with other A series models                                                                                                         |